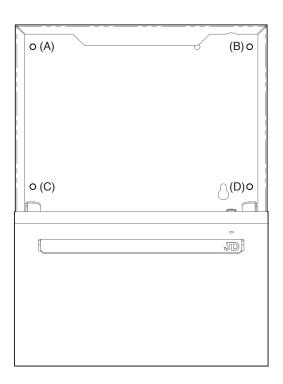

## 1. MOUNTING THE LETTER BOX

- Place the letterbox in the desired mounting location, open the front and find the 4 mounting holes on the back wall of the outer box (marked A, B, C, D).
- For best results we suggest using a spirit level to mount the letterbox straight.
- Mark the 4 mounting holes with a permanent marker or pencil.
- Remove the letterbox and pre-drill the screw holes.